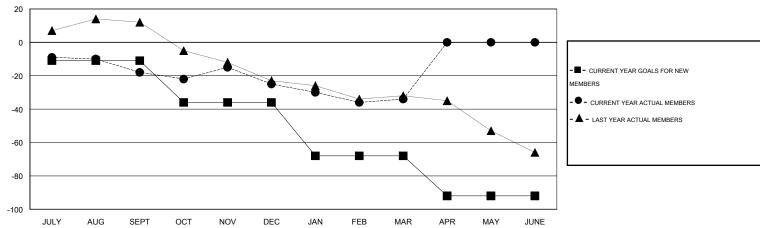

## MT: JERRY SMITH LOCATION OHIO GMT CA 1

|                       |                  | Clubs               |                            |                             |                       |                    | Members                    |                              |                             |
|-----------------------|------------------|---------------------|----------------------------|-----------------------------|-----------------------|--------------------|----------------------------|------------------------------|-----------------------------|
| RESULTS FOR 2013-2014 |                  |                     |                            |                             | RESULTS FOR 2013-2014 |                    |                            |                              |                             |
| QUARTER               | NEW CLUB<br>GOAL | ACTUAL NEW<br>CLUBS | ACTUAL<br>DROPPED<br>CLUBS | ACTUAL NET<br>GAIN/<br>LOSS | QUARTER               | NEW MEMBER<br>GOAL | ACTUAL TOTAL MEMBERS ADDED | ACTUAL<br>DROPPED<br>MEMBERS | ACTUAL NET<br>GAIN/<br>LOSS |
| JULY/AUG/SEPT         | 0                | 0                   | 0                          | 0                           | JULY/AUG/SEPT         | -11                | 22                         | 40                           | -18                         |
| OCT/NOV/DEC           | 0                | 0                   | 0                          | 0                           | OCT/NOV/DEC           | -25                | 40                         | 47                           | -7                          |
| JAN/FEB/MAR           | 0                | 0                   | 0                          | 0                           | JAN/FEB/MAR           | -32                | 31                         | 40                           | -9                          |
| APR/MAY/JUNE          | 0                | 0                   | 0                          | 0                           | APR/MAY/JUNE          | -24                | 0                          | 0                            | 0                           |

## GOALS AND ACTUAL MEMBERS CUMULATIVE

| DROPPED CLUBS: 0  DROPPED MEMBERS |     | 35 CLUBS OF 55 ADDED 1 OR MORE NEW MEMBERS | GENDER DISTRIBU<br>MALE<br>FEMALE | TION<br>1,447 (78.43%)<br>398 (21.57%) |     |
|-----------------------------------|-----|--------------------------------------------|-----------------------------------|----------------------------------------|-----|
| DECEASED                          | 21  | CLICK HERE FOR HEALTH                      | FAMILY LINIT MEMBERS              |                                        | 340 |
| CLUB CANCELLED                    | 0   | ASSESSMENT DATA                            | FAMILY UNIT MEMBERS               |                                        |     |
| OTHER                             | 106 |                                            | HEAD OF HOUSEHOLD                 | 168                                    |     |
| TOTAL                             | 127 |                                            | NON-HEAD OF HOUSEHOL              | 172                                    |     |